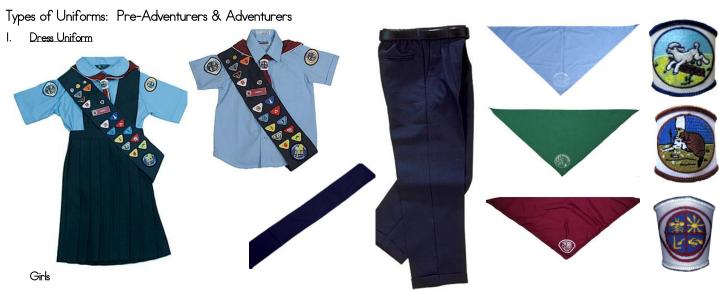

- Navy blue pleated jumper or Skirt (Below Knee Length)
- <u>Light blue</u> blouse (Peter Pan collar shirt-type blouse with short sleeves)
- <u>Black</u> shoes
- Navy blue socks

#### Boys

- Navy blue pants
- <u>Light blue</u> shirt (straight shirt with short sleeves and regular collar)
- Black shoes: uniform within club
- Navy blue socks: uniform within club

## Scarf & Slide

Little Lamb, Eager Beaver or Adventurer scarf is part of the uniform worn with a Little Lamb, Eager Beaver or Adventurer slide

# Sash

- The sash is navy blue and part of the uniform
- Adventurer awards Worn on the sash

# Uniform Insignias

- Adventurer World -- On left sleeve, I 1/2" from shoulder
- Little Lamb, Eager Beaver or Adventurer Patch -- On right sleeve, 2 1/2" from shoulder
- Crescent On right sleeve above Adventurer patch, 1/2" from shoulder
- Staff Rank Stripe -- On right sleeve, between Crescent and Adventurer Patch. This will require moving the Adventurer Patch down and additional inch.