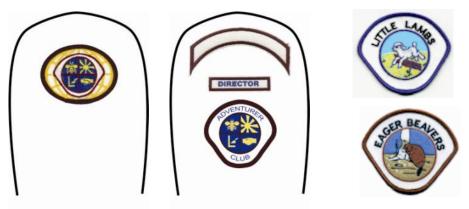

# Uniform Insignias

- Adventurer World -- On left sleeve, I 1/2" from shoulder
- Little Lamb, Eager Beaver or Adventurer Patch -- On right sleeve, 2 1/2" from shoulder
- Crescent On right sleeve above Adventurer patch, 1/2" from shoulder
- Staff Rank Stripe -- On right sleeve, between Crescent and Adventurer Patch. This will require moving the Adventurer Patch down and additional inch.

# Left Sleeve

# Right Sleeve

- Little Lamb, Eager Beaver or Adventurer Class Pins -- On left front pocket placed in ascending order with lowest pin towards the center of shirt.
- Name badge -- Centered over the right pocket, or its equivalent on the Adventurer sash

# Adventurer Staff