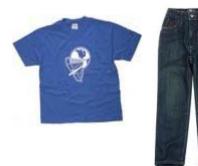

## 2. Field Uniform – Club Meetings

- Pathfinder T-shirt
- Blue jeans
- Tennis Shoes