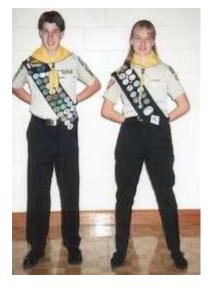

## I. <u>Class A's</u>

## Women/Girls

- Khaki (Suntan) Blouse Long sleeve or short sleeve
- <u>Black</u> Skirt (Below Knee Length) Slacks/ Bermuda Shorts/ Culottes/ Skorts
- <u>Black</u> Socks/ Stockings
- Black or Brown Shoes
- <u>Black</u> Sash (with length no longer than the tip of the fingers on the left hand)
- <u>Black</u> Neck tie (optional)
- <u>Black</u> Belt
- <u>Yellow</u> Neckerchief & Pathfinder Slide

## Men/Boys

- <u>Khaki</u> (<u>Suntan</u>) Shirt Long sleeve or short sleeve
- Black Pants/ Bermuda Shorts with pleated or plain fronts
- <u>Black</u> Socks
- Black or Brown Shoes
- <u>Black</u> Sash (with length no longer than the tip of the fingers on the left hand)
- <u>Black</u> Neck tie (optional)
- <u>Black</u> Belt
- <u>Yellow</u> Neckerchief & Pathfinder Slide

## Uniform Insignias

- Pathfinder World -- On left sleeve, 1 1/2" from shoulder
- Pathfinder Patch -- On right sleeve, 2 1/2" from shoulder
- Crescent -- On right sleeve above Adventurer patch, 1/2" from shoulder
- Staff Rank Stripe -- On right sleeve, between Crescent and Adventurer Patch. This will require moving the Adventurer Patch down and additional inch.
- Pathfinder Class Pins -- On left front pocket placed in ascending order with lowest pin towards the center of shirt.
- Master Guide Class Stripe -- Above pocket ONLY for Master Guide. Other class stripes (staff) belong only on Pathfinder uniform
- Name badge -- Centered over the right pocket, or its equivalent on the Adventurer sash