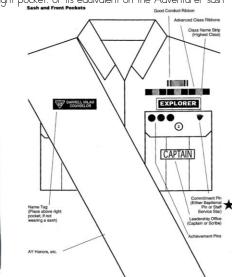

## Uniform Insignias

- Pathfinder World -- On left sleeve, 1 1/2" from shoulder
- Pathfinder Patch -- On right sleeve, 2 1/2" from shoulder
- Crescent -- On right sleeve above Adventurer patch, 1/2" from shoulder
- Staff Rank Stripe -- On right sleeve, between Crescent and Adventurer Patch. This will require moving the Adventurer Patch down and additional inch.
- Pathfinder Class Pins -- On left front pocket placed in ascending order with lowest pin towards the center of shirt.
- Master Guide Class Stripe -- Above pocket ONLY for Master Guide. Other class stripes (staff) belong only on Pathfinder uniform
- Name badge -- Centered over the right pocket, or its equivalent on the Adventurer sash