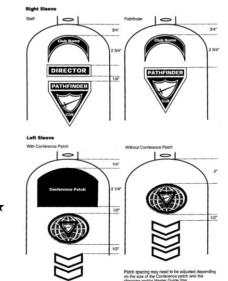

## Uniform Insignias

- Pathfinder World -- On left sleeve, 1 1/2" from shoulder
- Pathfinder Patch -- On right sleeve, 2 1/2" from shoulder
- Crescent -- On right sleeve above Adventurer patch, 1/2" from shoulder
- Staff Rank Stripe -- On right sleeve, between Crescent and Adventurer Patch. This will require moving the Adventurer Patch down and additional inch.
- Pathfinder Class Pins -- On left front pocket placed in ascending order with lowest pin towards the center of shirt.
- Master Guide Class Stripe -- Above pocket ONLY for Master Guide. Other class stripes (staff) belong only on Pathfinder uniform
- Name badge -- Centered over the right pocket, or its equivalent on the Adventurer sash